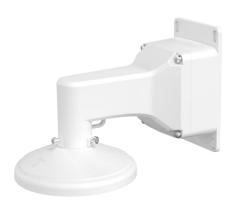

# E-WMOUNT-UPT Wall Mounting Bracket

#### **Features**

- · Aluminum alloy material with surface spray treatment
- · Camera cables can be perfectly collected to the bracket so that the installation look more elegant
- · Wall mounting bracket with junction box for dome cameras
- · Dust-proof design