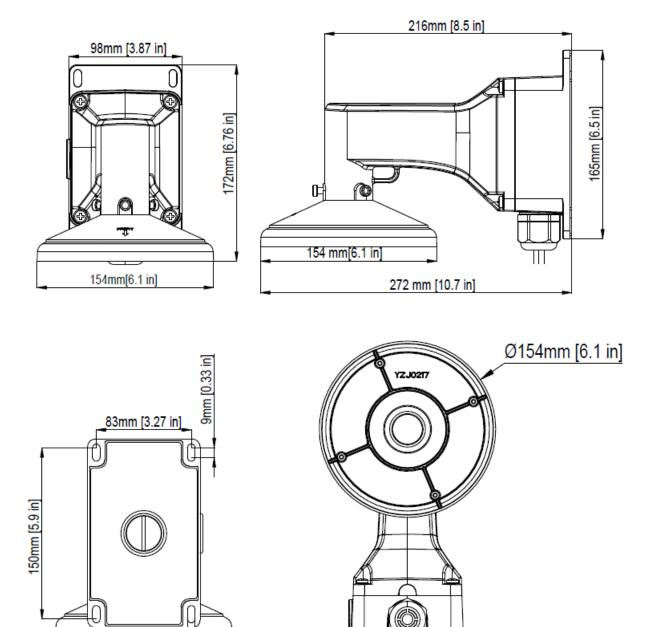

### Specifications

| Model                   | E-WMOUNT-UPT                                                 |
|-------------------------|--------------------------------------------------------------|
| Material                | ADC12 Aluminum alloy                                         |
| Color                   | White                                                        |
| Min. Packaging Quantity | 8                                                            |
| Packing Size            | 564x458x390mm                                                |
| Dimension               | 272x172x154mm                                                |
| Net Weight              | 907g                                                         |
| Load Bearing            | The wall must be strong enough to withstand at least 3 times |
|                         | the weight of the camera and the bracket.                    |
| Working Temperature     | -40°C~+60°C(-40°F~+140°F)                                    |
| Working Humidity        | 10% ~ 90%                                                    |

## Dimensions

7mm [0.26 in]